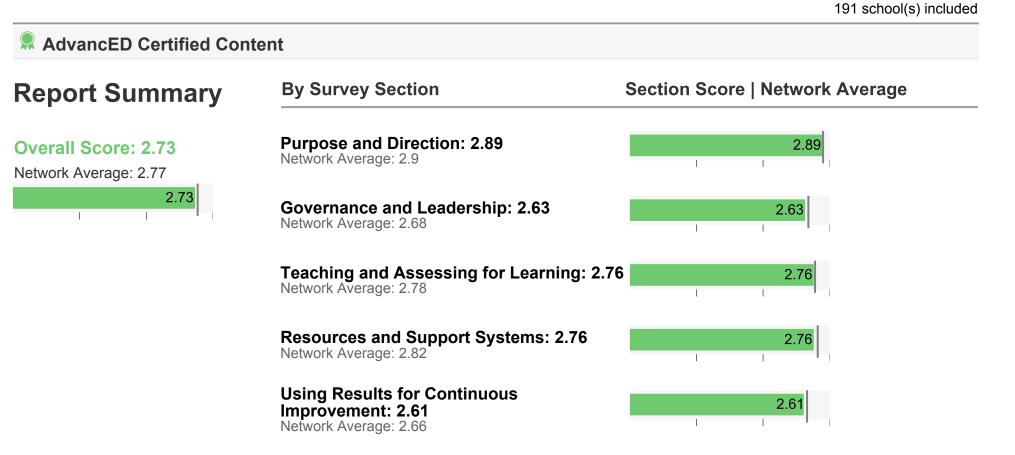

# **C.** Purpose and Direction

Section score: 2.89 Network average: 2.9

| <b>1.</b> In my school my principal and teachers want every student to learn. |
|-------------------------------------------------------------------------------|
|-------------------------------------------------------------------------------|

Section score: 2.63 Network average: 2.68

**1.** In my school I am treated fairly.

2. In my school students treat adults with respect.

3. In my school my teachers want me to do my best work.

Copyright © 2016 AdvancED All Rights Reserved

# E. Teaching and Assessing for Learning

Section score: 2.76 Network average: 2.78

| 3                        | 2                 | 1     |
|--------------------------|-------------------|-------|
| Num                      | ber of Response   | S     |
| Percenta                 | ge of Total Respo | onses |
| 39208                    | 4356              | 863   |
| 88%<br>44427 respondents | 10%               | 2%    |
| 38556                    | 4937              | 934   |
| 87%<br>44427 respondents | 11%               | 2%    |
| 30515                    | 11045             | 2867  |
| 69%<br>44427 respondents | 25%               | 6%    |
| 40026                    | 3406              | 995   |
| 90%<br>44427 respondents | 8%                | 2%    |
| 26883                    | 11591             | 5953  |
| 61%<br>44427 respondents | 26%               | 13%   |
| 33653                    | 9185              | 1589  |
| 76%<br>44427 respondents | 21%               | 4%    |
| 37083                    | 5654              | 1690  |

# F. Resources and Support Systems

| F. Resources and Support Systems                                            | I Agree                  | I'm Not Sure       | I Don't Agree |
|-----------------------------------------------------------------------------|--------------------------|--------------------|---------------|
| Section score: 2.76 Network average: 2.82                                   |                          |                    |               |
|                                                                             | 3                        | 2                  | 1             |
|                                                                             | N                        | umber of Respons   | es            |
|                                                                             | Percer                   | ntage of Total Res | oonses        |
|                                                                             | 26391                    | 14336              | 3422          |
| 1. My school is safe and clean.                                             | 60%<br>44149 respondents | 32%                | 8%            |
|                                                                             | 38392                    | 4728               | 1029          |
| 2. My school has many places where I can learn, such as the library.        | 87%<br>44149 respondents | 11%                | 2%            |
|                                                                             | 41915                    | 1715               | 519           |
| <b>3.</b> My school has computers to help me learn.                         | 95%<br>44149 respondents | 4%                 | 1%            |
| 4. My school wants children in our school to help each other even if we are | 34856                    | 6975               | 2318          |
| not friends.                                                                | 79%<br>44149 respondents | 16%                | 5%            |

# G. Using Results for Continuous Improvement

Section score: 2.61 Network average: 2.66

| I Agree           | I'm Not Sure        | I Don't Agree |  |
|-------------------|---------------------|---------------|--|
|                   |                     |               |  |
| 3                 | 2                   | 1             |  |
| -                 | _                   | •             |  |
| N                 | umber of Respons    | es            |  |
| Percer            | ntage of Total Resp | oonses        |  |
| 17417             | 14967               | 11551         |  |
| 40%               | 34%                 | 26%           |  |
| 43935 respondents |                     |               |  |
| 35950             | 6568                | 1417          |  |
| 82%               | 15%                 | 3%            |  |
| 43935 respondents |                     |               |  |
| 40964             | 2319                | 652           |  |
| 93%               | 5%                  | 1%            |  |
| 43935 respondents |                     |               |  |