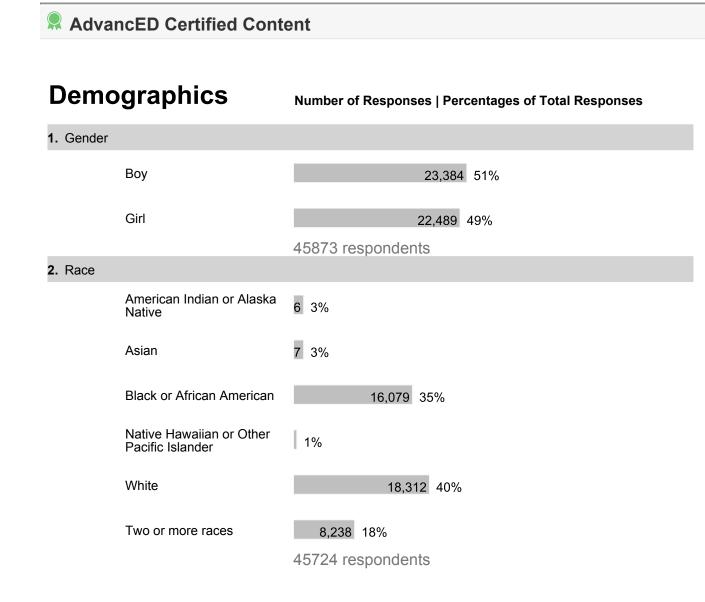

#### **BCPS Student Survey (Elementary 3-5) 2018** surveys

run on 05/30/2018

Student Survey (Elementary) for Schools

 $\mathbf{Q}$ 

| 3. Ethnicity |                        |                   |
|--------------|------------------------|-------------------|
|              | Hispanic               | 16,291 36%        |
|              | Not Hispanic or Latino | 29,295 64%        |
|              |                        | 45586 respondents |
| 4. Grade     |                        |                   |
|              | 3rd grade              | 15,348 33%        |
|              | 4th grade              | 15,312 33%        |
|              | 5th grade              | 15,592 34%        |
|              |                        | 46252 respondents |