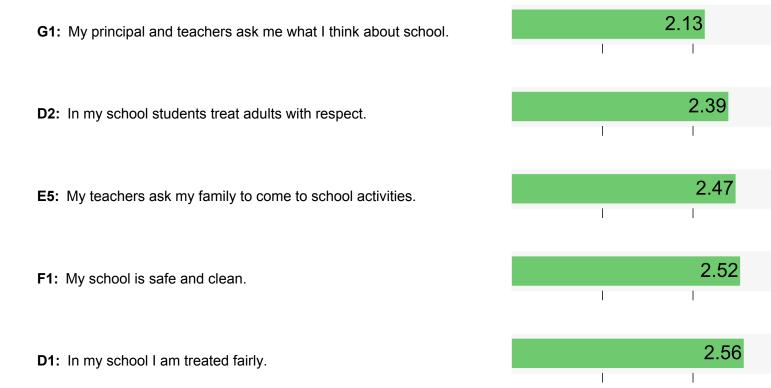

## **Lowest Scoring Items**

Section score: 2.63 Network average: 2.68

**1.** In my school I am treated fairly.

2. In my school students treat adults with respect.

3. In my school my teachers want me to do my best work.

Copyright © 2016 AdvancED All Rights Reserved

# F. Resources and Support Systems

| F. Resources and Support Systems                                            | I Agree                  | I'm Not Sure       | I Don't Agree |
|-----------------------------------------------------------------------------|--------------------------|--------------------|---------------|
| Section score: 2.76 Network average: 2.82                                   |                          |                    |               |
|                                                                             | 3                        | 2                  | 1             |
|                                                                             | N                        | umber of Respons   | es            |
|                                                                             | Percer                   | ntage of Total Res | oonses        |
|                                                                             | 26391                    | 14336              | 3422          |
| 1. My school is safe and clean.                                             | 60%<br>44149 respondents | 32%                | 8%            |
|                                                                             | 38392                    | 4728               | 1029          |
| 2. My school has many places where I can learn, such as the library.        | 87%<br>44149 respondents | 11%                | 2%            |
|                                                                             | 41915                    | 1715               | 519           |
| <b>3.</b> My school has computers to help me learn.                         | 95%<br>44149 respondents | 4%                 | 1%            |
| 4. My school wants children in our school to help each other even if we are | 34856                    | 6975               | 2318          |
| not friends.                                                                | 79%<br>44149 respondents | 16%                | 5%            |

- **1.** My principal and teachers ask me what I think about school.
- **2.** My principal and teachers tell children when they do a good job.
- **3.** My principal and teachers help me to be ready for the next grade.