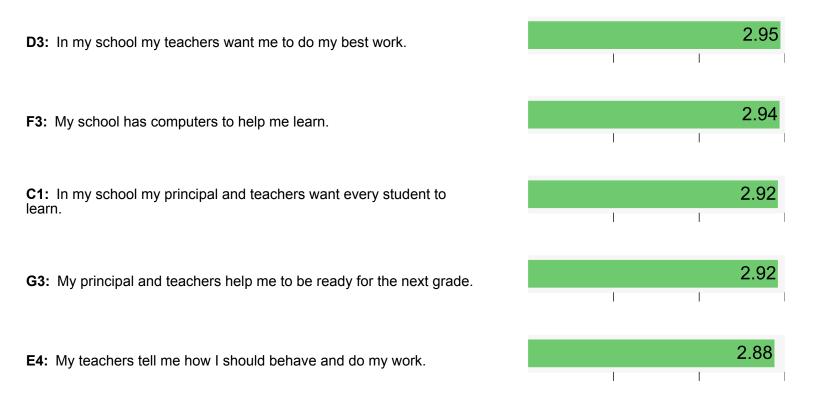

## **Highest Scoring Items**

Section score: 2.63 Network average: 2.68

**1.** In my school I am treated fairly.

2. In my school students treat adults with respect.

3. In my school my teachers want me to do my best work.

Copyright © 2016 AdvancED All Rights Reserved

# F. Resources and Support Systems

| F. Resources and Support Systems                                            | I Agree                  | I'm Not Sure       | I Don't Agree |
|-----------------------------------------------------------------------------|--------------------------|--------------------|---------------|
| Section score: 2.76 Network average: 2.82                                   |                          |                    |               |
|                                                                             | 3                        | 2                  | 1             |
|                                                                             | N                        | umber of Respons   | es            |
|                                                                             | Percer                   | ntage of Total Res | oonses        |
|                                                                             | 26391                    | 14336              | 3422          |
| 1. My school is safe and clean.                                             | 60%<br>44149 respondents | 32%                | 8%            |
|                                                                             | 38392                    | 4728               | 1029          |
| 2. My school has many places where I can learn, such as the library.        | 87%<br>44149 respondents | 11%                | 2%            |
|                                                                             | 41915                    | 1715               | 519           |
| <b>3.</b> My school has computers to help me learn.                         | 95%<br>44149 respondents | 4%                 | 1%            |
| 4. My school wants children in our school to help each other even if we are | 34856                    | 6975               | 2318          |
| not friends.                                                                | 79%<br>44149 respondents | 16%                | 5%            |

- **1.** My principal and teachers ask me what I think about school.
- **2.** My principal and teachers tell children when they do a good job.
- **3.** My principal and teachers help me to be ready for the next grade.